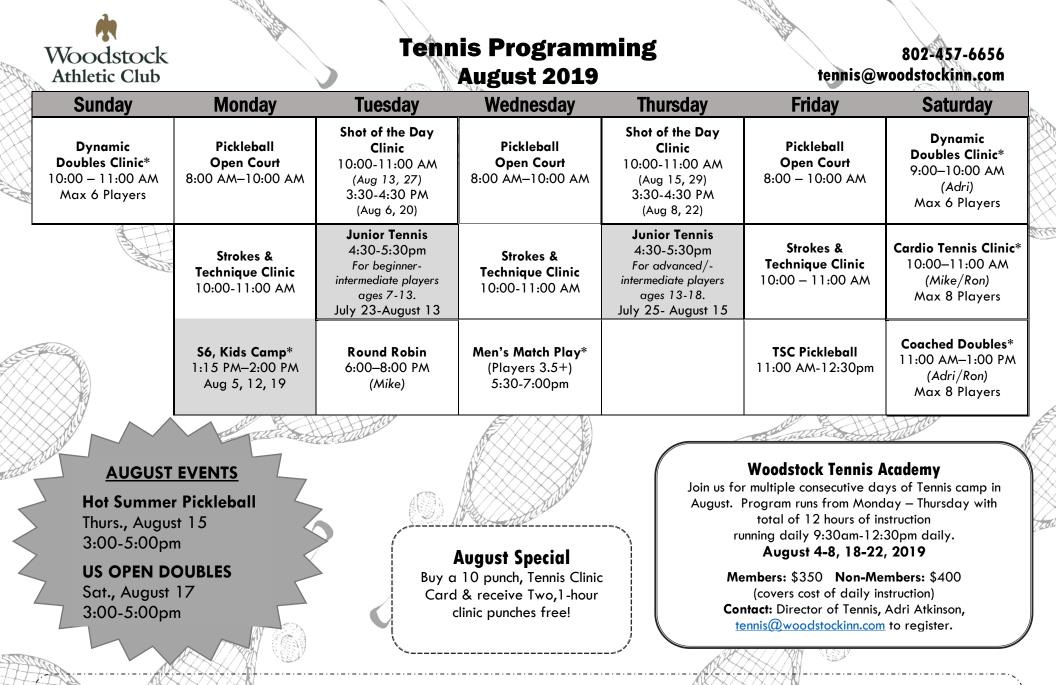

## **Open Adult Weekday Clinics**

#### 3 Players & a Pro

60 or 90 minutes, by appointment only. Members: \$20/\$30 | Non-Members: \$30/\$35 A doubles-focused strategy class that incorporates 3 players and a pro. Players can form their own group, or our Tennis Pros will help pair players of similar levels together.

#### Shot of the Day Clinic

Tuesday & Thursday: 10:00-11:00 AM (Aug 13, 15, 27, 29) 3:30-4:30 PM (Aug 6, 8, 20, 22) Members: \$20 | Non-Members: \$30 Focuses on a single stroke or shot at a time, allowing players to have a more focused lesson.

#### **Strokes and Techniques Clinic**

Mon., Wed, Fridays: 10:00-11:00 AM Members: \$20 | Non-Members: \$30 Each class focuses on the fundamentals of specific shots.

#### TSC Pickleball (Thompson Senior Center) Fri.: 11:00 AM-12:30PM TSC Members: \$6.00 | Non-Members: \$15 Pre-register at TSC, Pickleball Clinic, 45 min

ISC Members: \$6.00| Non-Members: \$15 Pre-register at TSC. Pickleball Clinic, 45 min then match play.

## **Pre-Registered Weekend Adult Clinics**

Call Club Desk at 802-457-6656 to register.

**Cardio Tennis Clinic** (*Max 8 Players*) Saturday: 10:00–11:00 AM Members: \$20 | Non-Members: \$30 This high-intensity workout combines drills, games, and point-play scenarios to develop tennis skills and burn calories! Features a heart-pumping workout playlist.

#### Coached Doubles Clinic (*Max 8 Players*) Saturday: 11:00 AM-1:00 PM Members: \$30 | Non-Members: \$40

Fun, fast-paced doubles with Pro instruction. Teams are matched for challenging play.

#### **Dynamic Doubles Clinic (***Max 8 Players***)** Saturday: 9:00–10:00 AM

Saturday: 9:00-10:00 AM Sunday: 10:00-11:00 AM Members: \$20 | Non-Members: \$30 Learn how to become a dynamic duo—and become the next Bryan brothers! This clinic focuses on learning the ins and outs of doubles strategy.

#### Junior Tennis Sessions Tuesdays & Thursdays (July 23-Aug 15, 2019)

Tuesday: Junior's Tennis Level: Beginner-Intermediate Ages: 7-13 Time: 4:30 -5:30 PM (4 weeks) Session Rate: Members \$80 | Non-Members: \$95 Drop-In Rate: \$25 Learn the game of tennis and build all the necessary skills for a future champion. This clinic focuses on fundamental stroke skills and more. Competition and cooperation will go together in

#### **Thursday Junior's Tennis**

a fun learning atmosphere.

Level: Intermediate-Advanced | Ages: 13-18 Time: 4:30 -5:30 PM (4 Weeks) Session Rate: Members \$80 | Non-Members: \$95 Drop-In Rate: \$25

Focus on keeping a competitive edge by bringing your skills to the next level. Receive instruction on intermediate and advanced strokes and dynamic movement, all in a fun, competitive atmosphere.

## Tennis Round Robin (Beginner to Intermediate/Advanced)

Tuesday: 6:00-8:00 PM | Tennis Members: Free | AC Members: \$15 | Non-Members: \$25 Two hours of fun, fast-paced doubles. Teams are matched for challenging play.

## **Pickleball Open Court**

Monday, Wednesday, Friday: 8:00-10:00 AM Tennis Members: Free | AC Members: \$10 | Non-Members: \$15 Join the group and play one of the fastest-growing racquet sports!

## Men's Match Play\* (Advanced / 3.5+ Players)

Wednesday: 5:30-7:00 PM | Tennis Members: Free | AC Members: \$15 | Non-Members: \$25 Teams are matched for challenging play. Pre-registration required.

## **Special Events**\*

# **US OPEN Doubles**

Saturday, August 17 | 3:00-5:00 PM Members: \$10.00 | Non-Members: \$25 pp

# Hot Summer Pickleball Event Thursday, August 15 | 3:00-5:00 PM

Members: \$10.00| Non-Members: \$25 pp