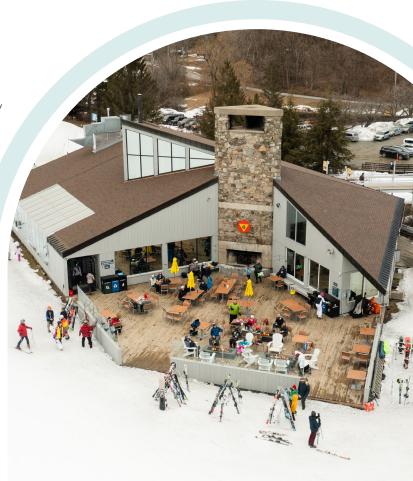

## Includes:

- · Exclusive use of the Mountain (up to 150 people)
- · Ski pass for the day
- · Ski rental equipment (skis, boots, & poles), based on availability
- · Activity Director (can organize races snowshoe or skiing)
- · Coffee breaks (am & pm) with hot chocolate
- · Cross Country skiing and snowshoeing with day pass and rentals (at our Nordic Center)
- Meeting room set up in ski lodge and standard AV
- · Banquet set up at the ski lodge
- Corporate negotiated group guestroom rates at the Woodstock Inn & Resort
- · Shuttle to other Resort amenities